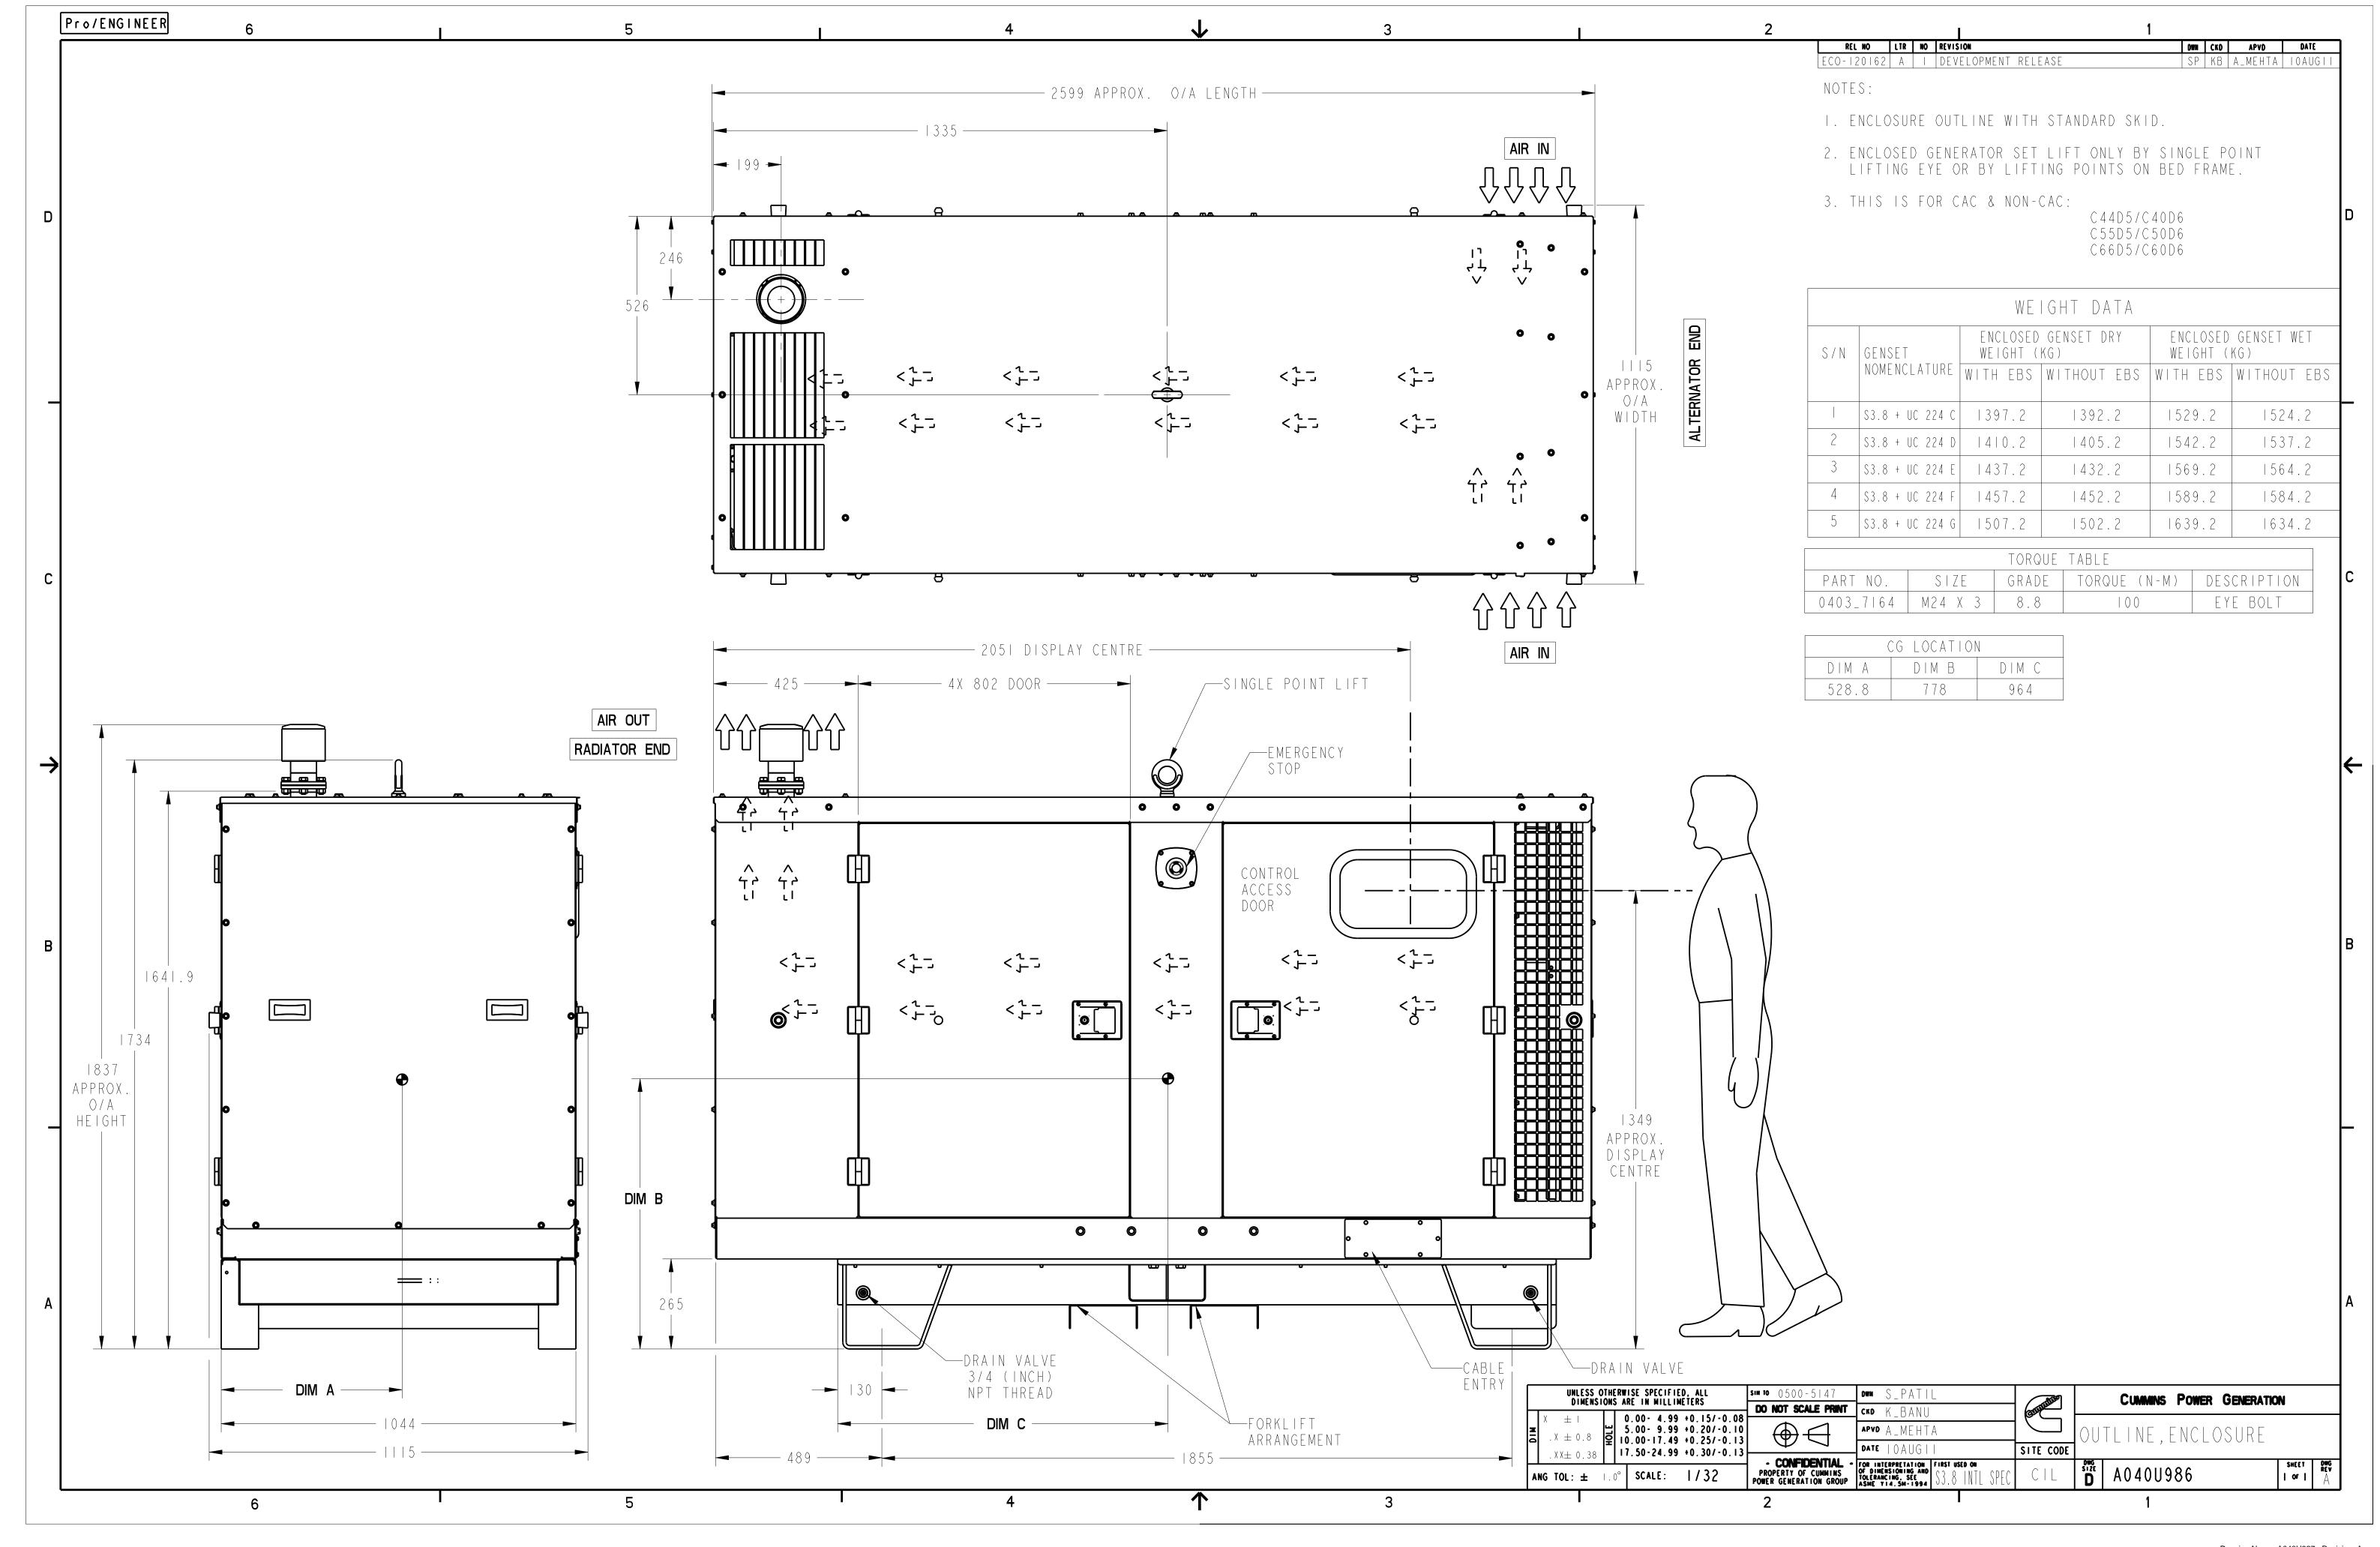

## Part A040U986 A

| Description       | Legacy<br>Name | External<br>Regulations | Application<br>Status | Release Phase<br>Code | Security<br>Classification | Alternates |
|-------------------|----------------|-------------------------|-----------------------|-----------------------|----------------------------|------------|
| OUTLINE,ENCLOSURE | A040U986       | None                    | Production Only       | Development           | Proprietary                |            |

Part Specifications :A040U986 A

| Name     | Description            | Legacy Name |  |
|----------|------------------------|-------------|--|
| A030B356 | SPECIFICATION,MATERIAL | CES10903    |  |
| A040U987 | DRAWING,ENGINEERING    | A040U987    |  |

Drawing Name: A040U987 Revision: A Revision: A Revision: A